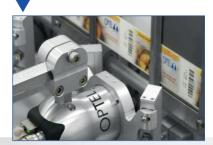

## PremierP2000-TE

The P2000-TE features our unique auto carton width adjustment conveyor controlled from the HMI and combined with simple hand wheel adjustable label heads, reduces set-up time and increases repeatability in the changover process. The Siemens S7-1200 PLC control system with large view touchscreen control stores upto 100 different product recipes for easy set-up. The system also provides a full set of machine state diagnostics for rapid fault finding.

#### Features

- Fully validated to meet
  FDA serialisation demands
- Siemens control system
- A & B grade print quality
- Quick changeover dials & scales
- Positive carton transport via toothed belts
- Integrated reject system
- Counter control system for rejected product
- +/- 1.0mm placement accuracy