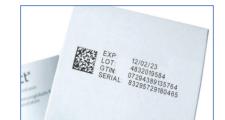

# P2000-TE

The P2000-TE fully automatic carton labelling system has been designed to help pharmaceutical manufacturers comply with EU and FDA falsified medicine directives.

The P2000-TE is designed to apply security labels to the lateral folds of a carton and can be integrated with a camera system to read and verify 2D, 3D, datamatrix and human readable data for a complete track & trace solution.

\* For special applications, please contact us for more information.

Integrated Serialisation Package ۲

- Thermal inkjet code printers
- Missing overprint detection
- Missing label detection
- OCV /OCR Verification
- Low label reel detection
- Barcode verification