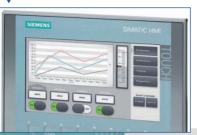

## PremierP2000-TE

The P2000-TE features our unique auto carton width adjustment conveyor controlled from the HMI and combined with simple hand wheel adjustable label heads, reduces set-up time and increases repeatability in the changover process. The Siemens S7-1200 PLC control system with large view touchscreen control stores upto 100 different product recipes for easy set-up. The system also provides a full set of machine state diagnostics for rapid fault finding.