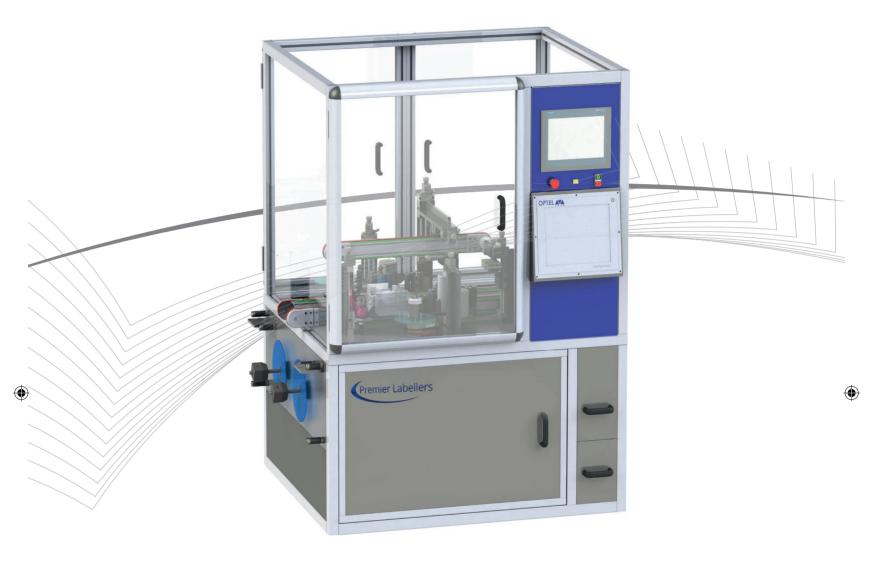

# P2000-TE

The P2000-TE fully automatic carton labelling system has been designed to help pharmaceutical manufacturers comply with EU and FDA falsified medicine directives.

The P2000-TE is designed to apply security labels to the lateral folds of a carton and can be integrated with a camera system to read and verify 2D, 3D, datamatrix and human readable data for a complete track & trace solution.

## PremierP2000-TE

The P2000-TE features our unique auto carton width adjustment conveyor controlled from the HMI and combined with simple hand wheel adjustable label heads, reduces set-up time and increases repeatability in the changover process. The Siemens S7-1200 PLC control system with large view touchscreen control stores upto 100 different product recipes for easy set-up. The system also provides a full set of machine state diagnostics for rapid fault finding.

۲

Designed to be versatile the P2000-TE range of available options gives your business greater flexibility as it grows. A wide range of options are available for thermal inkjet coding and validation of machine and human readable data.